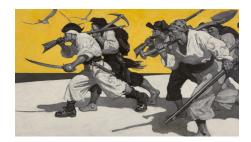

#### www.brandywine.org/groups

Images (Clockwise from top left):

William Trost Richards, The Valley of the Brandywine, Chester County (September) (detail), 1886–1887.
N. C. Wyeth, Treasure Island, endpaper illustration (detail), 1911. N. C. Wyeth, Zirngiebel House, Needham—Heavy Snow (detail), ca. 1922.