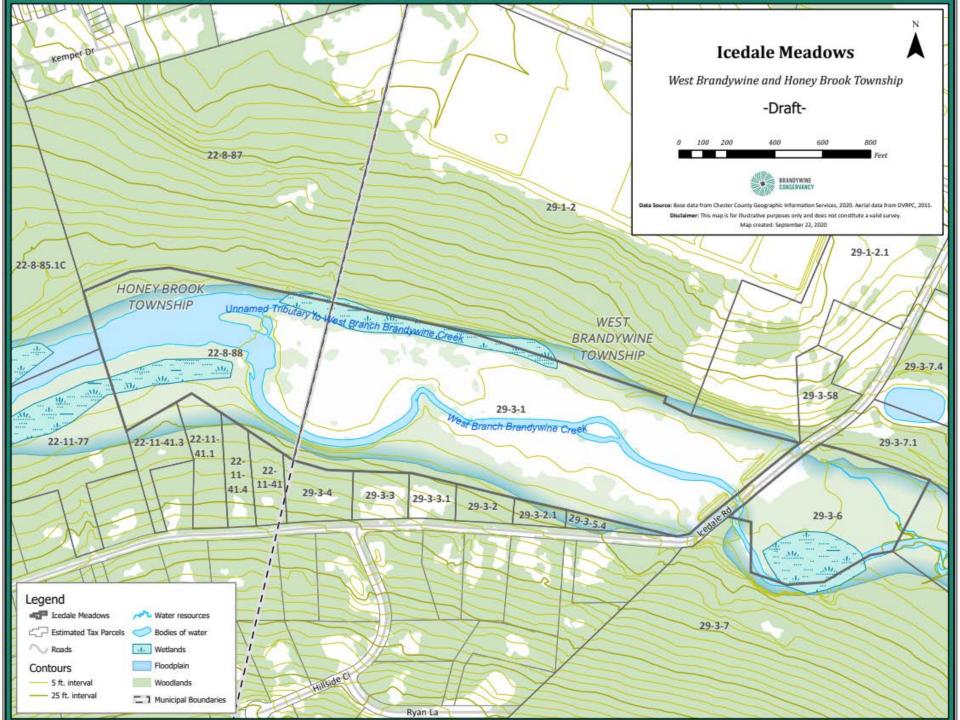

itsworth.













Left photo: Looking west down Icedale Road toward the road bridge and dam. Right photo: Looking north at the current steep entrance into Icedale Meadows. Current view of the breached dam on the former Icedale Lake. Looking north toward Icedale Meadows.



#### Current view of Icedale Meadow looking north



#### Another view of Icedale meadows



#### Existing conditions along the former railroad bed



# Existing trail conditions, continued

Possible area of existing ATV use















Looking north toward Route 322 adjacent to Living God Church





View continuing down the farm lane toward Birdell Road

Underneath the vehicular bridge over the Brandywine Creek at Birdell Road



# Trail Alignment Brainstorming





# Icedale Meadows Amenities Brainstorming







## Next Steps: Public Meeting, alignment evaluation, Icedale Meadows concept, property owner coordination.

| Icedale Trail Feasibility Study - Honey Brook Township |         |          |         |         |         |                                               |                                         |          |          |          |                                       |                                              |
|--------------------------------------------------------|---------|----------|---------|---------|---------|-----------------------------------------------|-----------------------------------------|----------|----------|----------|---------------------------------------|----------------------------------------------|
| Project Tasks and Timeline