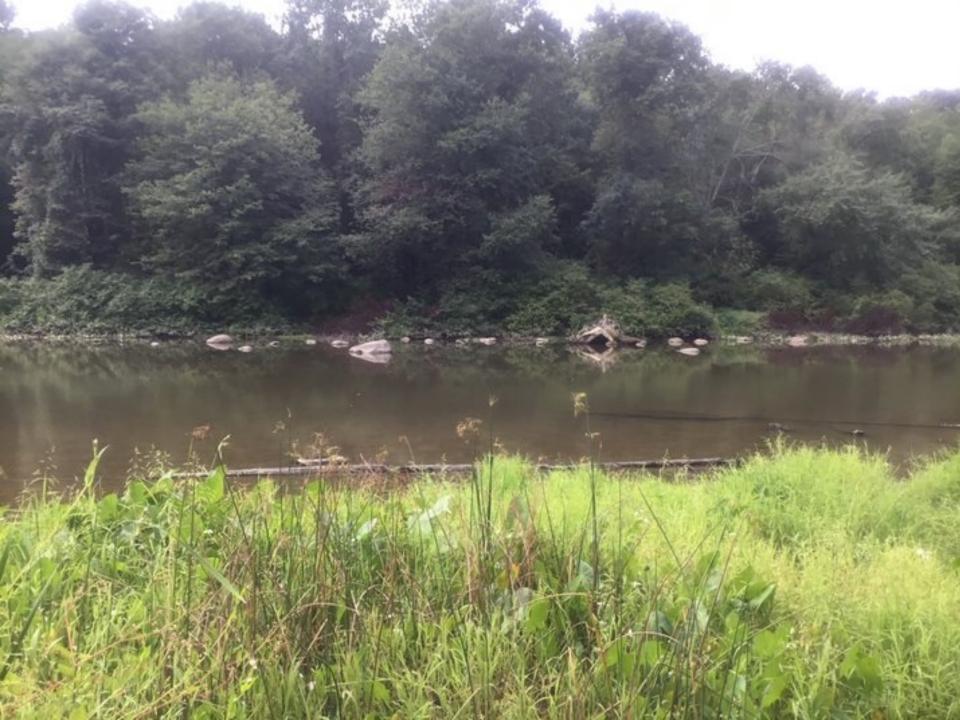

# Project Inventory

Mapping and Field Inventory

Looking southwest at Icedale Lake, 1970 photograph taken from helicopter. Part of Hagley Museum and Library Collection. Photographer Lloyd Teitsworth.

Left photo: Looking west down Icedale Road toward the road bridge and dam. Right photo: Looking north at the current steep entrance into Icedale Meadows. Current view of the breached dam on the former Icedale Lake. Looking north toward Icedale Meadows.

#### Current view of Icedale Meadow looking north

#### Another view of Icedale meadows