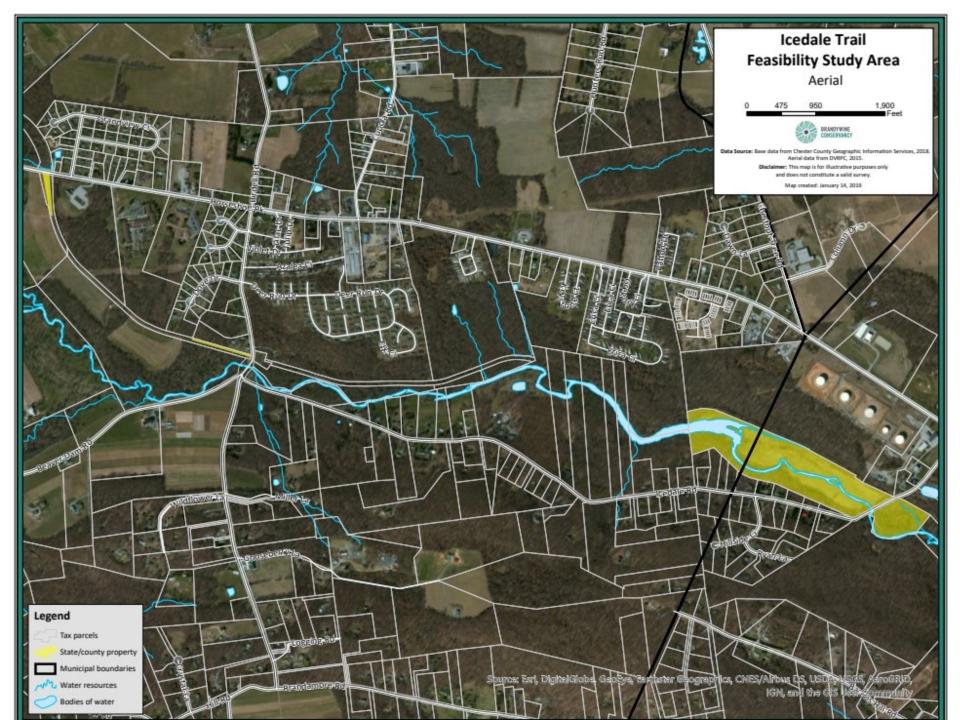

#### Icedale Trail Feasibility Study

Project goal is to connect trails at Living God Church to Icedale Lake for non-vehicular travel