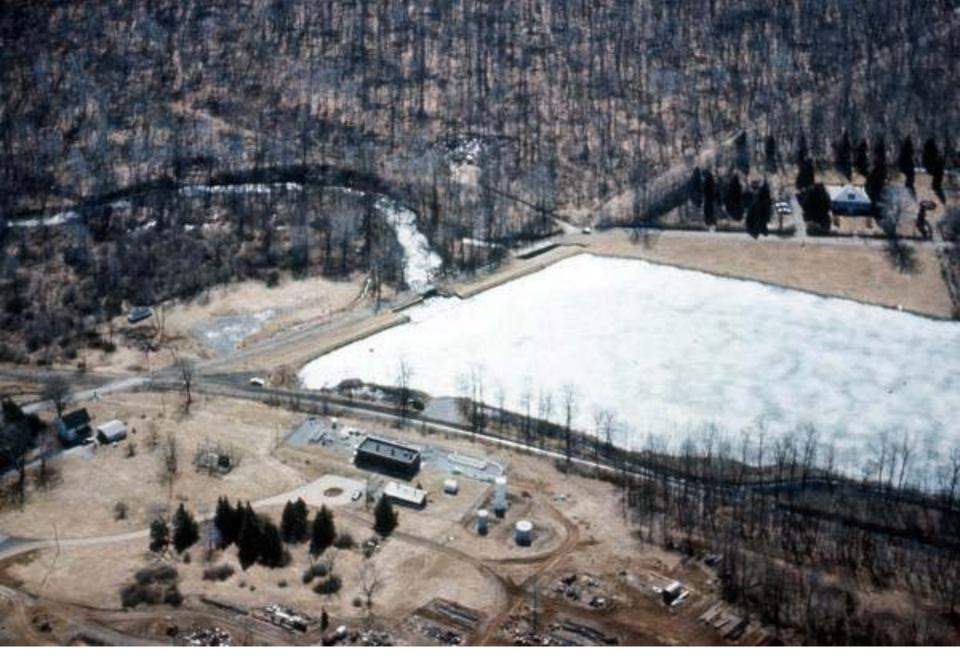

# Project Inventory

Mapping and Field Inventory

Looking southwest at Icedale Lake, 1970 photograph taken from helicopter. Part of Hagley Museum and Library Collection. Photographer Lloyd Teitsworth.

Left photo: Looking west down Icedale Road toward the road bridge and dam. Right photo: Looking north at the current steep entrance into Icedale Meadows. Current view of the breached dam on the former Icedale Lake. Looking north toward Icedale Meadows.