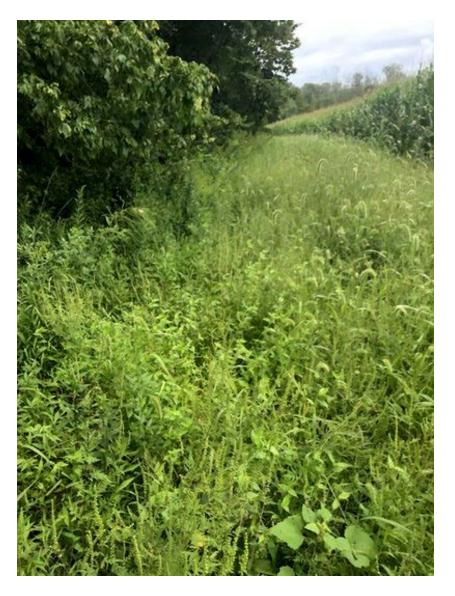

|          |





# Project Inventory

Mapping and Field Inventory



Looking southwest at Icedale Lake, 1970 photograph taken from helicopter. Part of Hagley Museum and Library Collection. Photographer Lloyd Teitsworth.













Left photo: Looking west down Icedale Road toward the road bridge and dam. Right photo: Looking north at the current steep entrance into Icedale Meadows. Current view of the breached dam on the former Icedale Lake. Looking north toward Icedale Meadows.



#### Current view of Icedale Meadow looking north



#### Another view of Icedale meadows



#### Existing conditions along the former railroad bed



# Existing trail conditions, continued

Possible area of existing ATV use















Looking north toward Route 322 adjacent to Living God Church





View continuing down the farm lane toward Birdell Road

Underneath the vehicular bridge over the Brandywine Creek at Birdell Road



# Trail Alignment Brainstorming





# Icedale Meadows Amenities Brainstorming







## Next Steps: Public Meeting, alignment evaluation, Icedale Meadows concept, property owner coordination.

| Icedale Trail Feasibility Study - Honey Brook Township |         |          |         |         |         |                                               |                                         |          |          |          |                                       |                                              |
|--------------------------------------------------------|---------|----------|---------|---------|---------|------------------------------------------