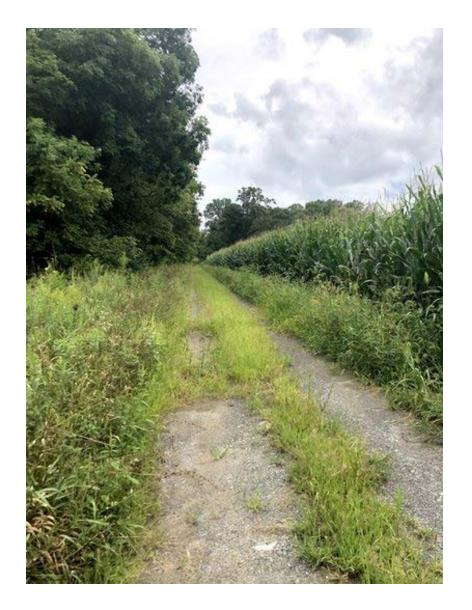

|          |





# Project Inventory

Mapping and Field Inventory



Looking southwest at Icedale Lake, 1970 photograph taken from helicopter. Part of Hagley Museum and Library Collection. Photographer Lloyd Teitsworth.













Left photo: Looking west down Icedale Road toward the road bridge and dam. Right photo: Looking north at the current steep entrance into Icedale Meadows. Current view of the breached dam on the former Icedale Lake. Looking north toward Icedale Meadows.



#### Current view of Icedale Meadow looking north



#### Another view of Icedale meadows



#### Existing conditions along the former railroad bed



# Existing trail conditions, continued

Possible area of existing ATV use















Looking north toward Route 322 adjacent to Living God Church





View continuing down the farm lane toward Birdell Road

Underneath the vehicular bridge over the Brandywine Creek at Birdell Road



# Trail Alignment Brainstorming





# Icedale Meadows Amenities Brainstorming







## Next Steps: Public Meeting, alignment evaluation, Icedale Meadows concept, property owner coordination.

| Icedale Trail Feasibility Study - Honey Brook Township |         |          |         |         |         |                                               |                                         |          |          |          |                                       |                                              |
|--------------------------------------------------------|---------|----------|---------|---------|---------|----------------------------------------