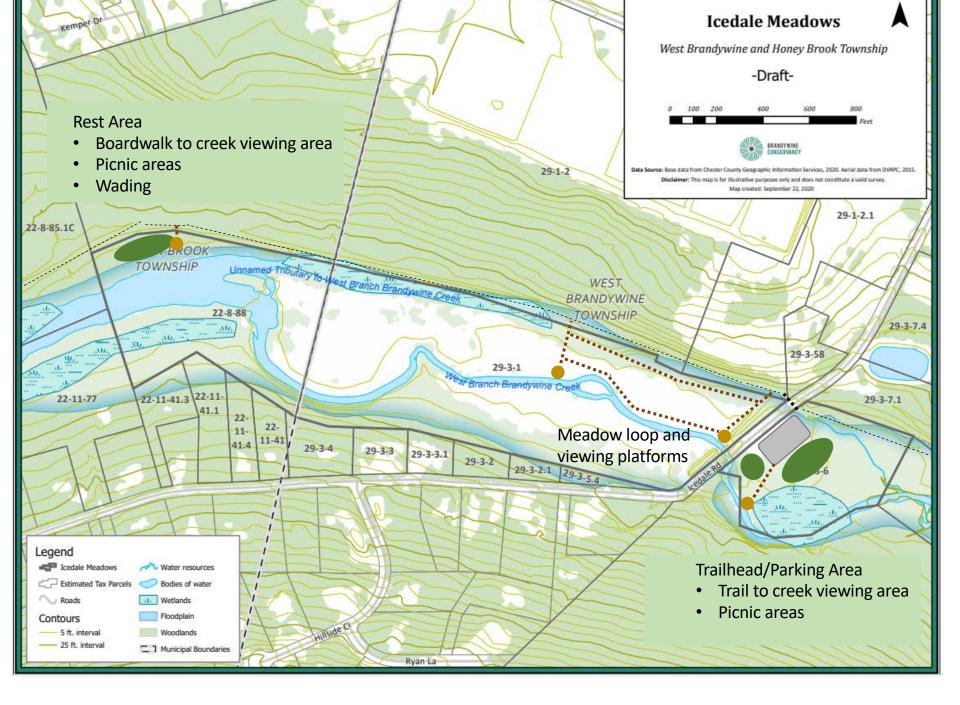

sworth.













Left photo: Looking west down Icedale Road toward the road bridge and dam. Right photo: Looking north at the current steep entrance into Icedale Meadows. Current view of the breached dam on the former Icedale Lake. Looking north toward Icedale Meadows.



#### Current view of Icedale Meadow looking north



#### Another view of Icedale meadows



#### Existing conditions along the former railroad bed



# Existing trail conditions, continued

Possible area of existing ATV use















Looking north toward Route 322 adjacent to Living God Church





View continuing down the farm lane toward Birdell Road

Underneath the vehicular bridge over the Brandywine Creek at Birdell Road



# Trail Alignment Brainstorming





# Icedale Meadows Amenities Brainstorming







## Next Steps: Public Meeting, alignment evaluation, Icedale Meadows concept, property owner coordination.

| Icedale Trail Feasibility Study - Honey Brook Township |         |          |         |         |         |                                               |                                         |          |          |          |                                       |                                              |
|--------------------------------------------------------|---------|----------|---------|---------|---------|-----------------------------------------------|-----------------------------------------|----------|----------|----------|---------------------------------------|----------------------------------------------|
| Project Tasks and Timeline