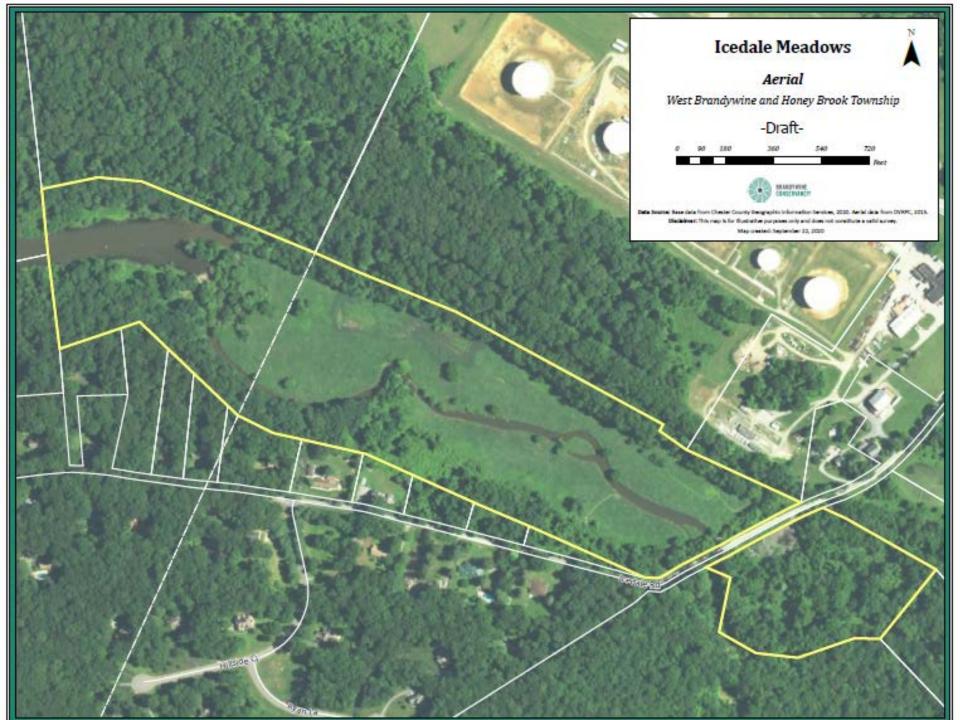

Teitsworth.













Left photo: Looking west down Icedale Road toward the road bridge and dam. Right photo: Looking north at the current steep entrance into Icedale Meadows. Current view of the breached dam on the former Icedale Lake. Looking north toward Icedale Meadows.



#### Current view of Icedale Meadow looking north



#### Another view of Icedale meadows



#### Existing conditions along the former railroad bed



# Existing trail conditions, continued

Possible area of existing ATV use















Looking north toward Route 322 adjacent to Living God Church





View continuing down the farm lane toward Birdell Road

Underneath the vehicular bridge over the Brandywine Creek at Birdell Road



# Trail Alignment Brainstorming





# Icedale Meadows Amenities Brainstorming







## Next Steps: Public Meeting, alignment evaluation, Icedale Meadows concept, property owner coordination.

| Icedale Trail Feasibility Study - Honey Brook Township |         |          |         |         |         |                                               |                                         |          |          |          |                                       |                                              |
|--------------------------------------------------------|---------|----------|---------|---------|---------|-----------------------------------------------|-----------------------------------------|----------|----------|----------|---------------------------------------|----------------------------------------------|
| Project Tasks and Timeline