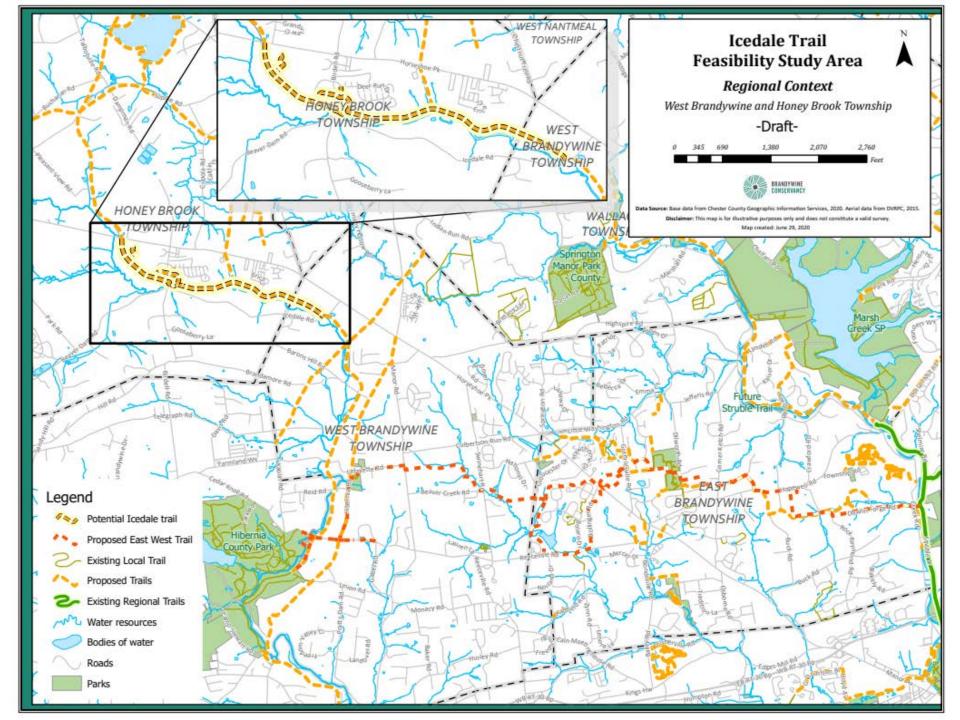

#### Icedale Trail Feasibility Study

Project goal is to connect trails at Living God Church to Icedale Lake for non-vehicular travel

## Scope of Work

- Existing conditions and inventory, Alignment Evaluation & Property Owner Engagement
- Icedale Meadows Concept Plan
- Icedale Trail Concept Plan

- Implementation Plan & Funding Strategy
- Draft ReportFinal Report

# Trail Alignment Brainstorming