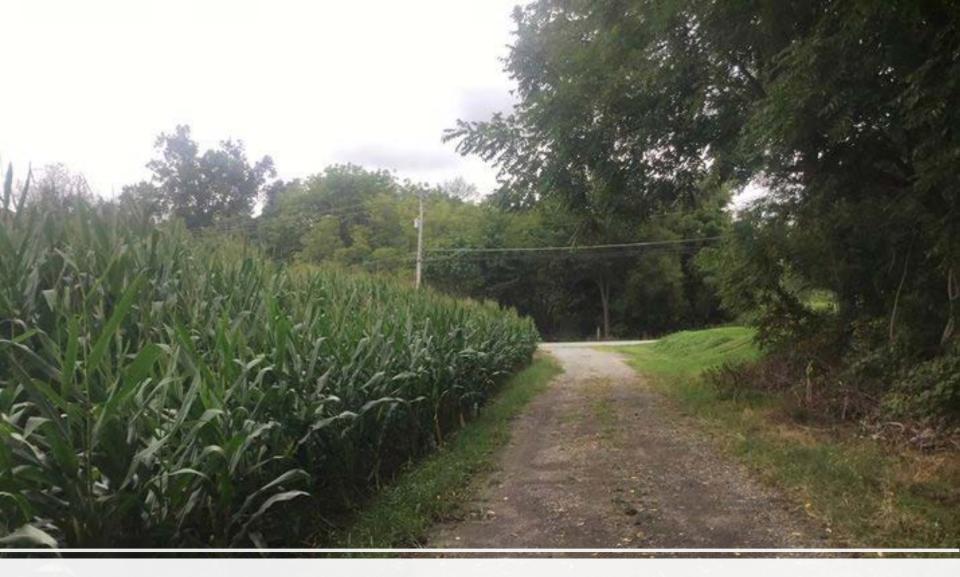

# Existing trail conditions, continued

Possible area of existing ATV use

Looking north toward Route 322 adjacent to Living God Church

View continuing down the farm lane toward Birdell Road

Underneath the vehicular bridge over the Brandywine Creek at Birdell Road