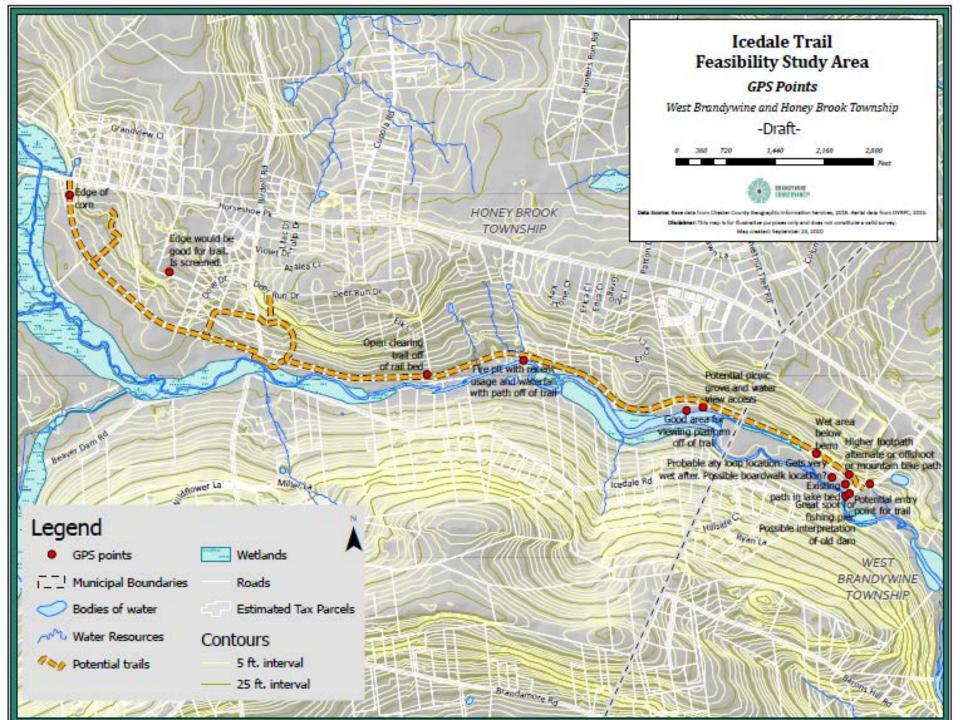

|         |         |         |         |         |          |          |          |





# Project Inventory

Mapping and Field Inventory



Looking southwest at Icedale Lake, 1970 photograph taken from helicopter. Part of Hagley Museum and Library Collection. Photographer Lloyd Teitsworth.













Left photo: Looking west down Icedale Road toward the road bridge and dam. Right photo: Looking north at the current steep entrance into Icedale Meadows. Current view of the breached dam on the former Icedale Lake. Looking north toward Icedale Meadows.



#### Current view of Icedale Meadow looking north



#### Another view of Icedale meadows



#### Existing conditions along the former railroad bed



# Existing trail conditions, continued

Possible area of existing ATV use















Looking north toward Route 322 adjacent to Living God Church





View continuing down the farm lane toward Birdell Road

Underneath the vehicular bridge over the Brandywine Creek at Birdell Road



# Trail Alignment Brainstorming





# Icedale Meadows Amenities Brainstorming







## Next Steps: Public Meeting, alignment evaluation, Icedale Meadows concept, property owner coordination.

| Icedale Trail Feasibility Study - Honey Brook Township |         |          |         |         |         |                                               |                                         |          |          |          |                                       |                                              |
|--------------------------------------------------------|---------|----------|----