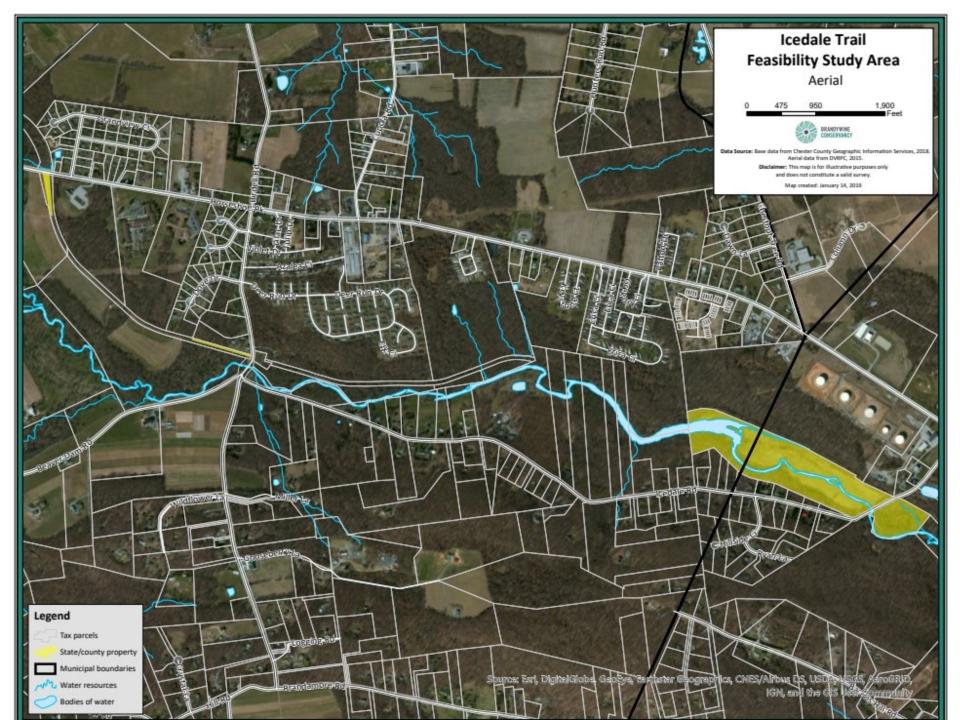

#### Icedale Trail Feasibility Study

Project goal is to connect trails at Living God Church to Icedale Lake for non-vehicular travel

## Scope of Work

- Existing conditions and inventory, Alignment Evaluation & Property Owner Engagement
- Icedale Meadows Concept Plan
- Icedale Trail Concept Plan

- Implementation Plan & Funding Strategy
- Draft ReportFinal Report