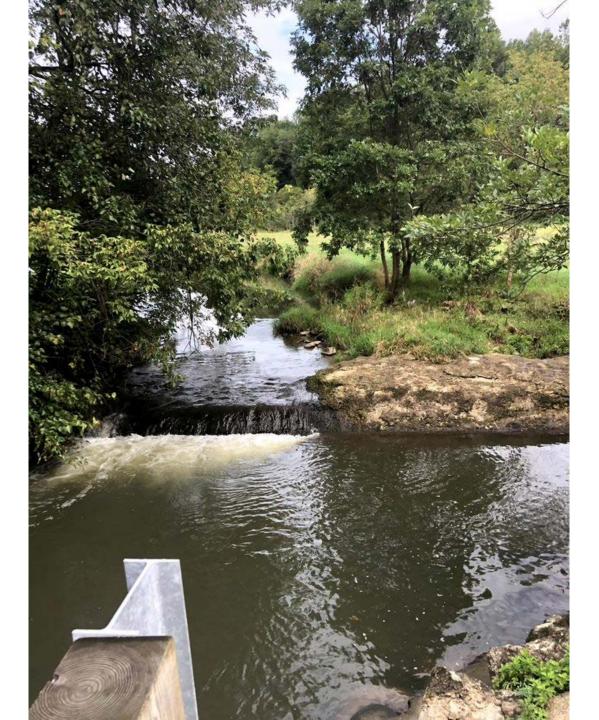

# Project Inventory

Mapping and Field Inventory

Looking southwest at Icedale Lake, 1970 photograph taken from helicopter. Part of Hagley Museum and Library Collection. Photographer Lloyd Teitsworth.

Left photo: Looking west down Icedale Road toward the road bridge and dam. Right photo: Looking north at the current steep entrance into Icedale Meadows. Current view of the breached dam on the former Icedale Lake. Looking north toward Icedale Meadows.