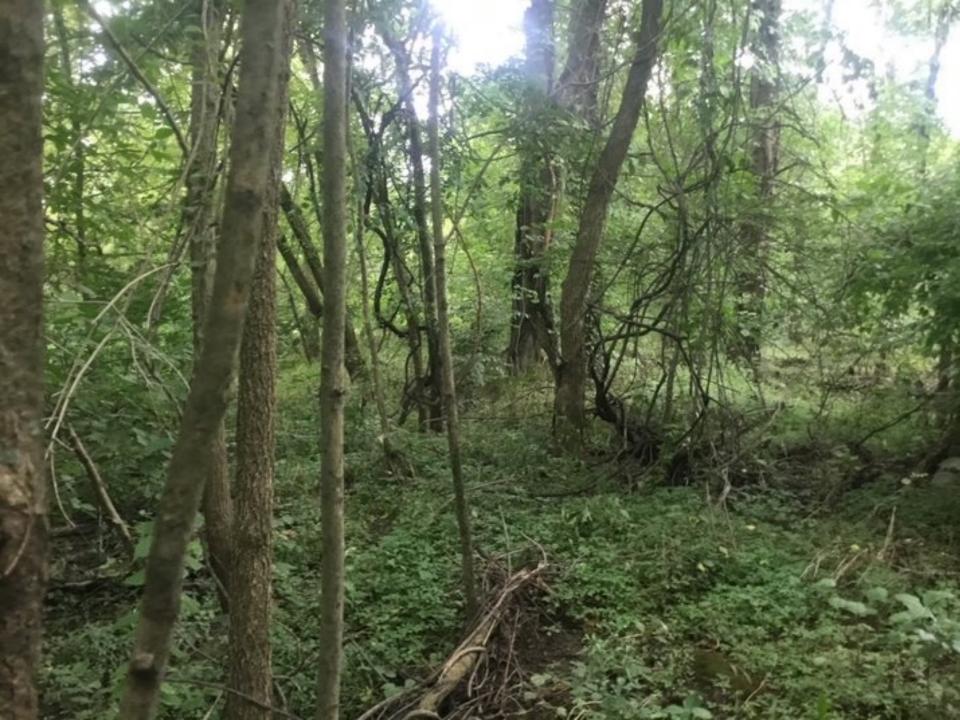

#### Existing conditions along the former railroad bed

# Existing trail conditions, continued

Possible area of existing ATV use

Looking north toward Route 322 adjacent to Living God Church

View continuing down the farm lane toward Birdell Road

Underneath the vehicular bridge over the Brandywine Creek at Birdell Road