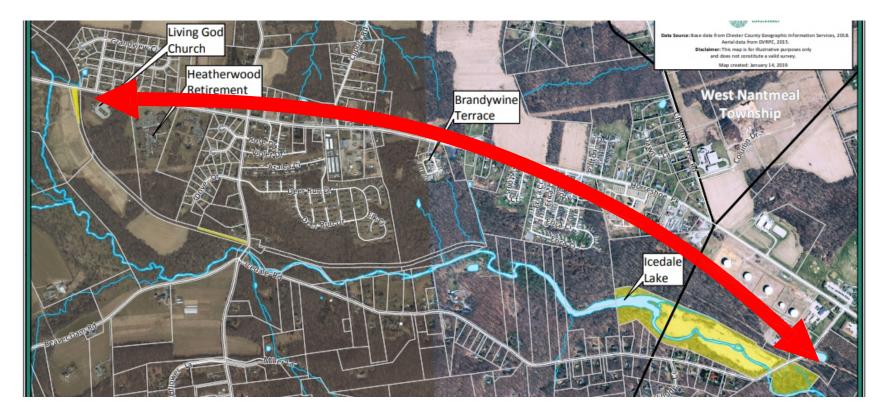

#### Icedale Trail Feasibility Study

Project goal is to connect trails at Living God Church to Icedale Lake for non-vehicular travel