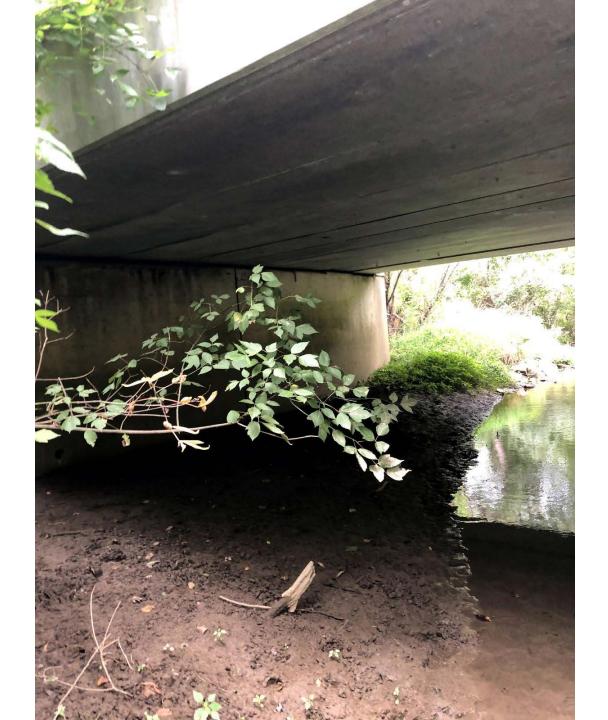

# Existing trail conditions, continued

Possible area of existing ATV use

Looking north toward Route 322 adjacent to Living God Church

View continuing down the farm lane toward Birdell Road

Underneath the vehicular bridge over the Brandywine Creek at Birdell Road