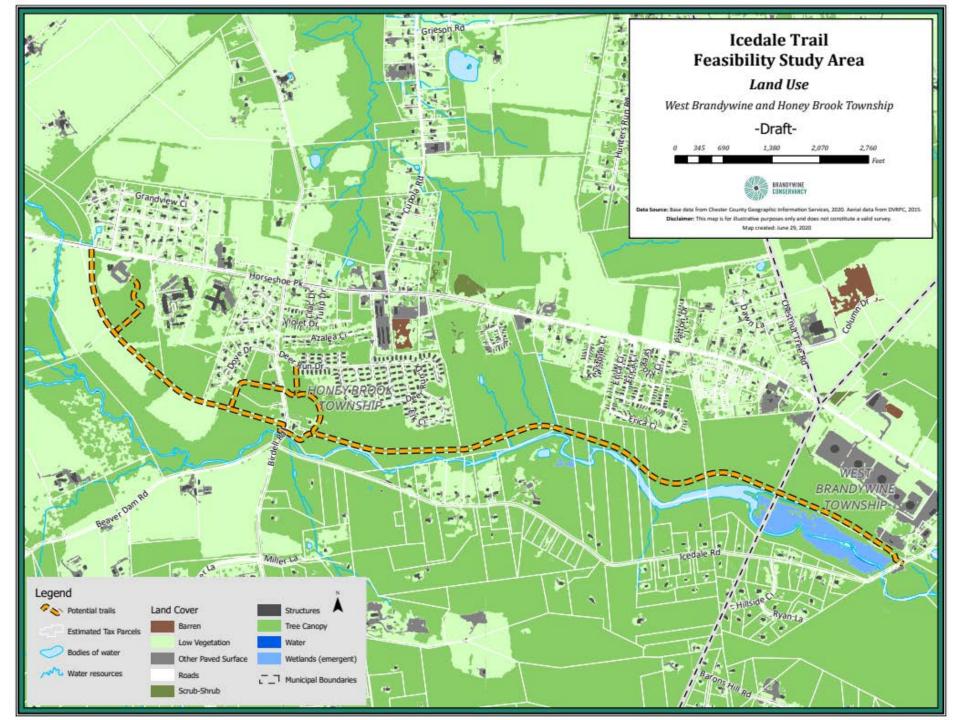

#### Icedale Trail Feasibility Study

Project goal is to connect trails at Living God Church to Icedale Lake for non-vehicular travel

#### Existing conditions along the former railroad bed