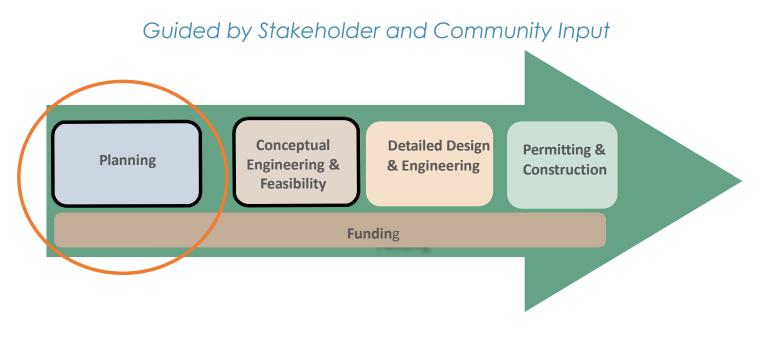

#### Project process

- A trail feasibility study helps determine a possible trail alignment by:
  - Considering environmental, cultural, historical, and geologic constraints
  - Building upon previous studies and other local, regional, and state-wide planning efforts
  - Involving the community and other stakeholders to share their input
- A trail feasibility study prepares a project for the design and engineering phase of trail planning which prepares a project for construction
- All together, taking a trail from concept to construction can take ten to twenty years!