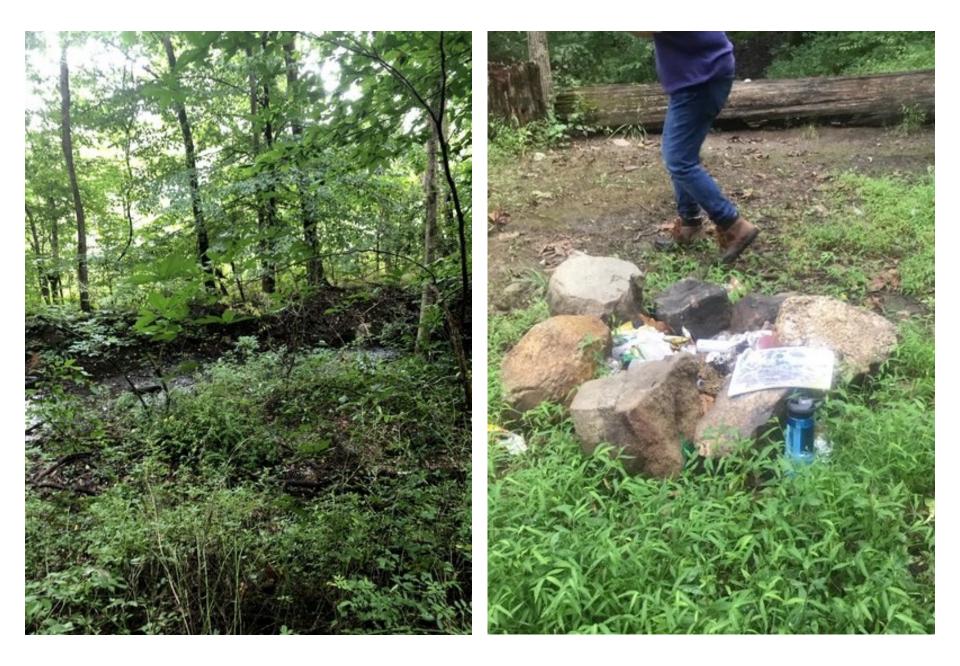

# Existing trail conditions, continued

Possible area of existing ATV use

Looking north toward Route 322 adjacent to Living God Church

View continuing down the farm lane toward Birdell Road

Underneath the vehicular bridge over the Brandywine Creek at Birdell Road