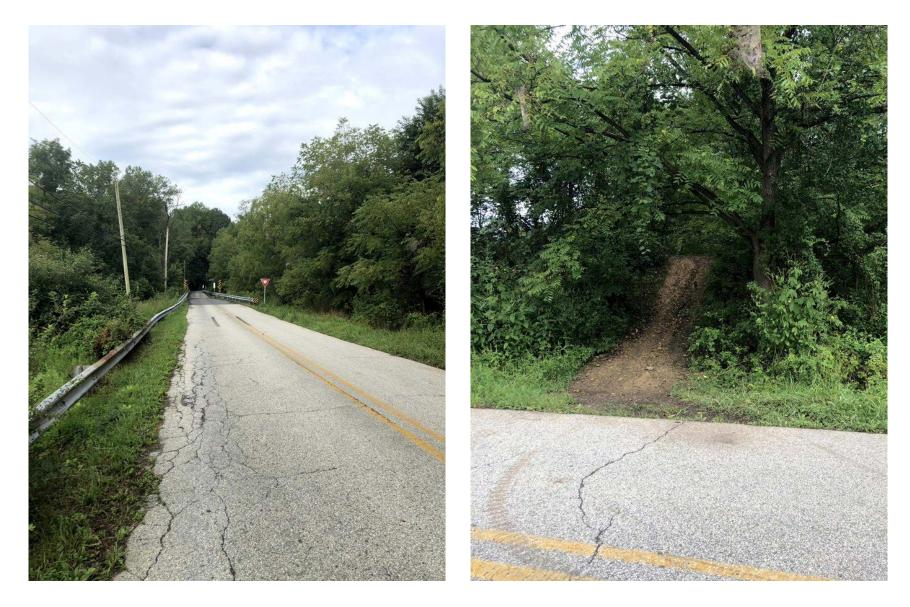

# Project Inventory

Mapping and Field Inventory

Looking southwest at Icedale Lake, 1970 photograph taken from helicopter. Part of Hagley Museum and Library Collection. Photographer Lloyd Teitsworth.

Left photo: Looking west down Icedale Road toward the road bridge and dam. Right photo: Looking north at the current steep entrance into Icedale Meadows. Current view of the breached dam on the former Icedale Lake. Looking north toward Icedale Meadows.