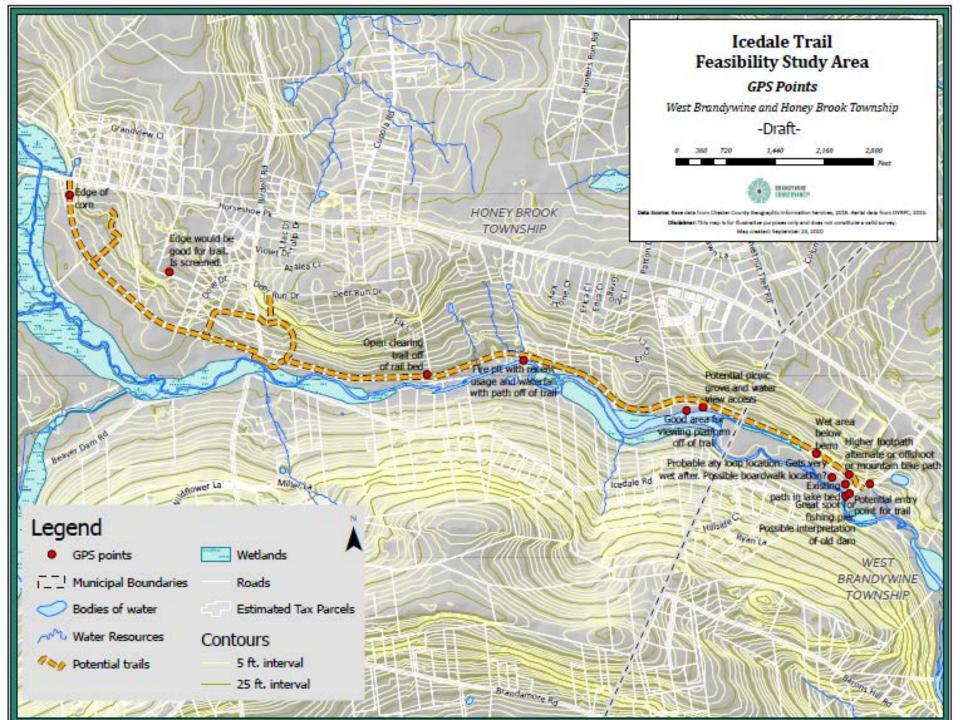

# Project Inventory

Mapping and Field Inventory

Looking southwest at Icedale Lake, 1970 photograph taken from helicopter. Part of Hagley Museum and Library Collection. Photographer Lloyd Teitsworth.

Left photo: Looking west down Icedale Road toward the road bridge and dam. Right photo: Looking north at the current steep entrance into Icedale Meadows. Current view of the breached dam on the former Icedale Lake. Looking north toward Icedale Meadows.

#### Current view of Icedale Meadow looking north

#### Another view of Icedale meadows

# Icedale Meadows Amenities Brainstorming