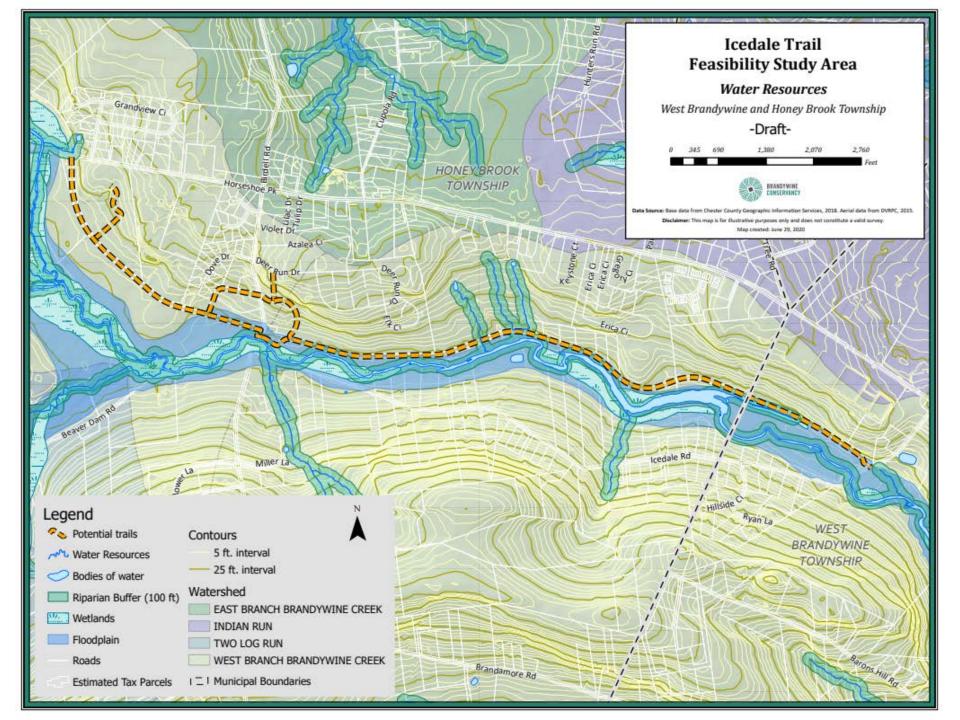

#### Icedale Trail Feasibility Study

Project goal is to connect trails at Living God Church to Icedale Lake for non-vehicular travel

#### Existing conditions along the former railroad bed