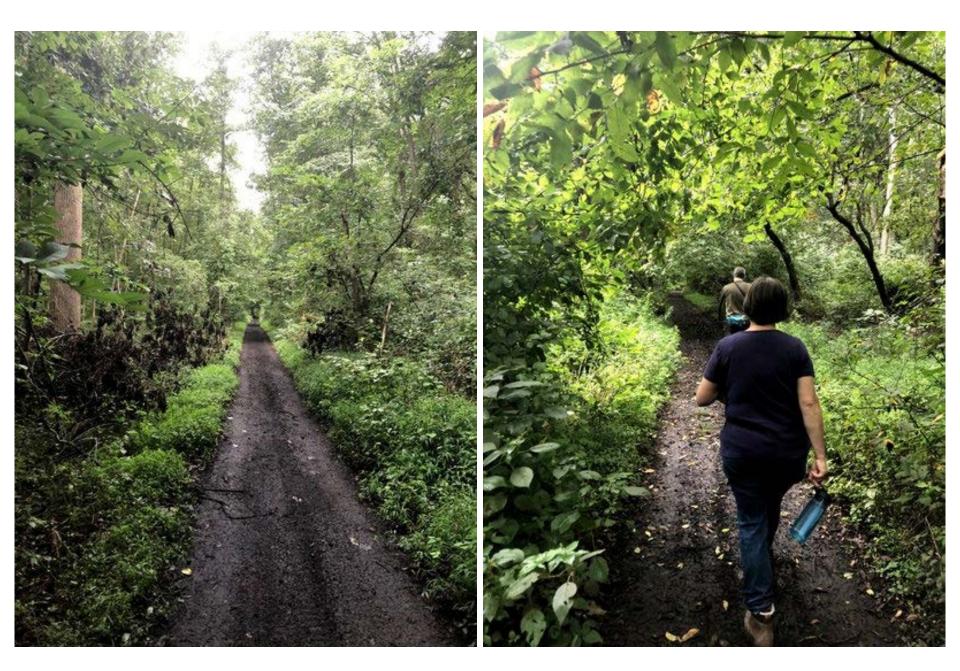

# Project Inventory

Mapping and Field Inventory

Looking southwest at Icedale Lake, 1970 photograph taken from helicopter. Part of Hagley Museum and Library Collection. Photographer Lloyd Teitsworth.

Left photo: Looking west down Icedale Road toward the road bridge and dam. Right photo: Looking north at the current steep entrance into Icedale Meadows. Current view of the breached dam on the former Icedale Lake. Looking north toward Icedale Meadows.

#### Existing conditions along the former railroad bed