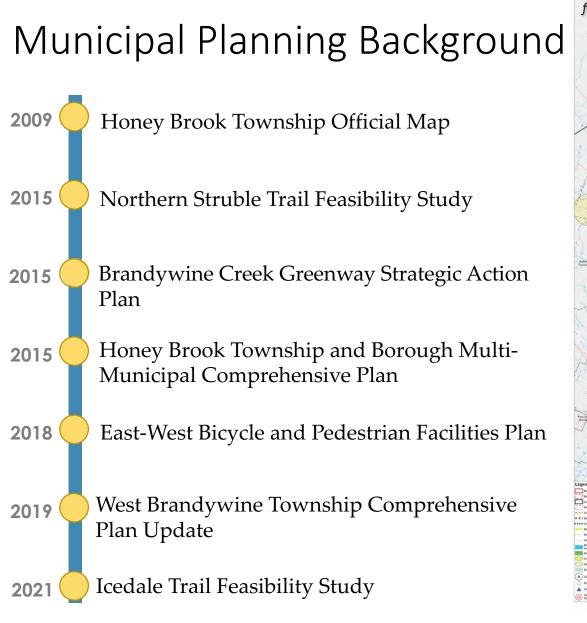

#### Project process

- A trail feasibility study helps determine a possible trail alignment by:
  - Considering environmental, cultural, historical, and geologic constraints
  - Building upon previous studies and other local, regional, and state-wide planning efforts
  - Involving the community and other stakeholders to share their input
- A trail feasibility study prepares a project for the design and engineering phase of trail planning which prepares a project for construction
- All together, taking a trail from concept to construction can take ten to twenty years!