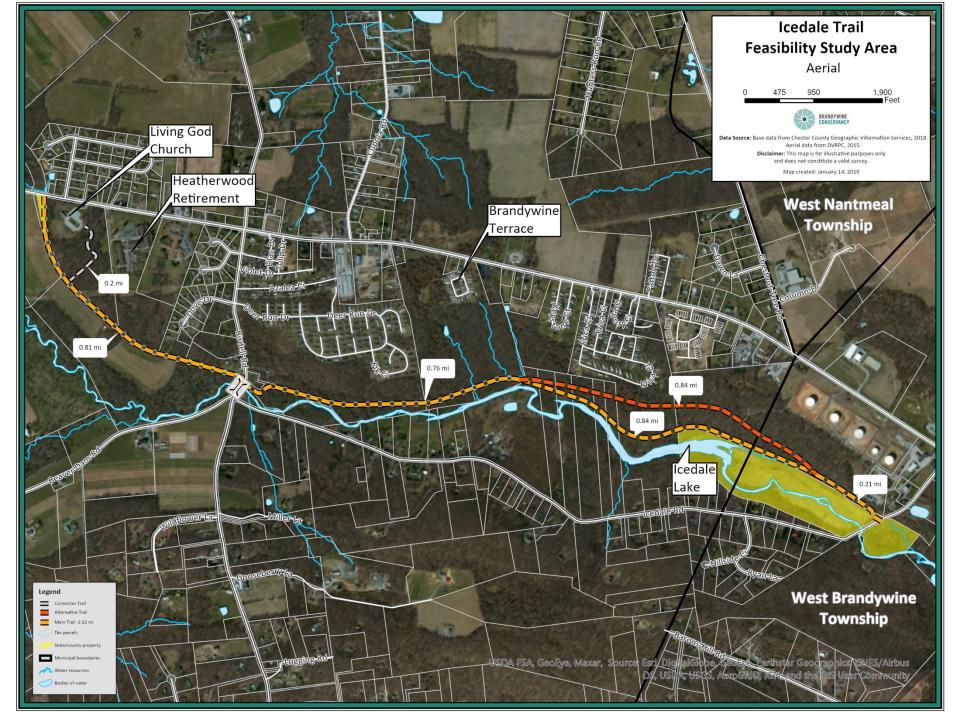

#### Icedale Trail Feasibility Study

Project goal is to connect trails at Living God Church to Icedale Lake for non-vehicular travel

# Trail Alignment Brainstorming