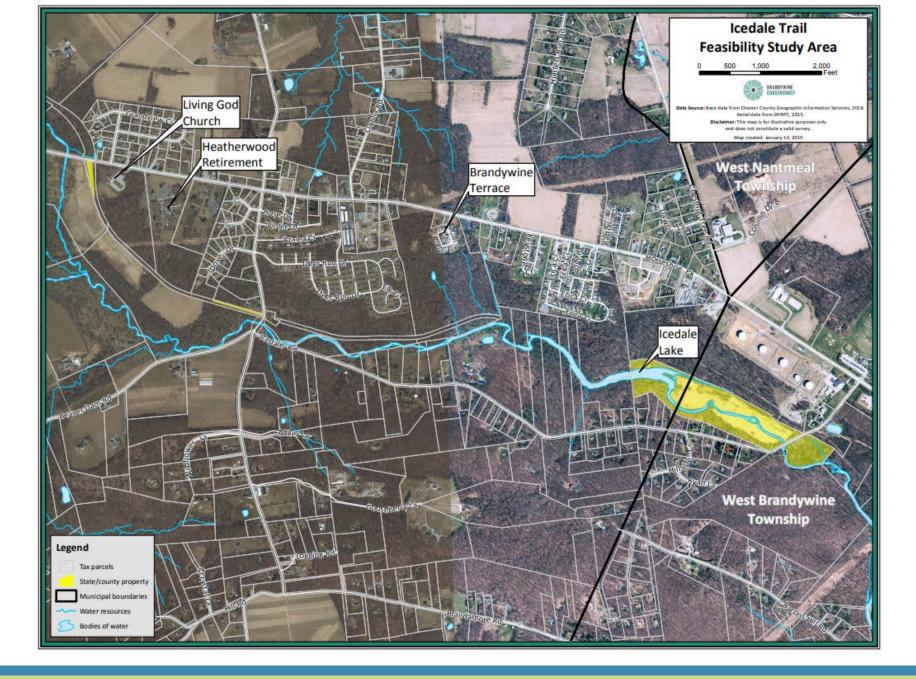

#### Icedale Trail Feasibility Study

Project goal is to connect trails at Living God Church to Icedale Lake for non-vehicular travel

# Project Inventory

Mapping and Field Inventory

Looking southwest at Icedale Lake, 1970 photograph taken from helicopter. Part of Hagley Museum and Library Collection. Photographer Lloyd Teitsworth.

Left photo: Looking west down Icedale Road toward the road bridge and dam. Right photo: Looking north at the current steep entrance into Icedale Meadows. Current view of the breached dam on the former Icedale Lake. Looking north toward Icedale Meadows.